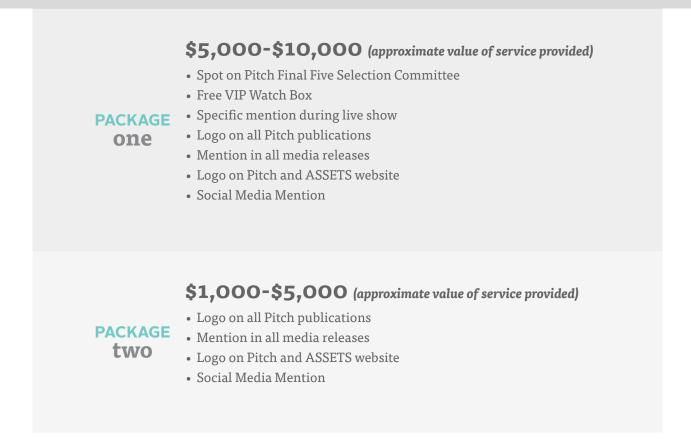

# PITCH PRO BONO SPONSORSHIP PACKAGES

The Great Social Enterprise Pitch is ASSETS' annual friendly business plan competition that helps take innovative, socially-conscious business ideas to the next level—and this year it will culminate in a Virtual Live Pitch event on April 16, 2021. As a Pro Bono Sponsor, your support is integral in providing the Final Five Pitch participants and Live Virtual Pitch winner with the ability to grow their businesses. Your contributions will ensure the success of these businesses through a clear brand and marketing strategy, a financial plan, and assistance with formalizing business status and legal council.

Please let us know your selected package before or on <u>April 2, 2021</u>. Your sponsorship enables ASSETS to transform our community through business.

Final Five Pitch participants will select their packages and reach out to receive their services.